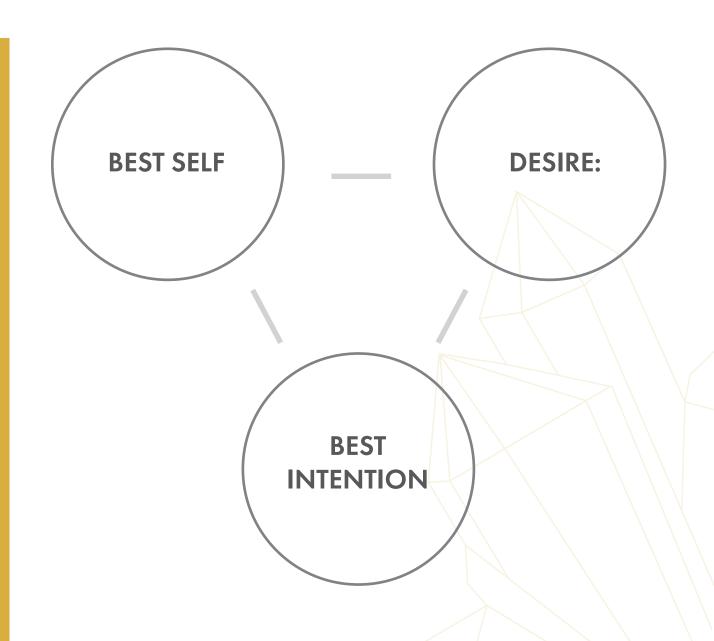

## BEST INTENTION ALIGNMENT TOOL

This is a great way to clarify your desire and align the energies of what you desire with your highest self and best intentions. Alignment of energies is the core of manifestation. At the very least, connecting these three aspects of being can offer a clear path forward when you're feeling confused or paralyzed.

## **DIRECTIONS**

- (1) In the first circle, brainstorm adjectives that describe you when you are at your best. A way to get the words flowing is to complete this sentence: when I am at my best, I am...
- (2) In the second circle at the top, write your desire in the center of the circle, and then brainstorm adjectives that describe the energy of that desire around the outside of the circle. How does that desire feel when you think of it being a reality?
- (3) Around the third and bottom circle, Brainstorm and jot down your best or highest intentions around that desire
- (4) Take a deep cleansing breath. Look over the entire diagram at the words you've written and notice what stands out to you. What energies vibrate together? What trends or similarities do you notice? What things might serve or feed one another? What aligns? You can highlight, circle, star, write them in the center of the triangle, or just observe.
- (5) Once you being making some solid connections, complete the Call to Action at the bottom.
- (6) Move forward boldly and confidently, holding close to the positive feelings or energies of what you're working toward—everything is aligned!